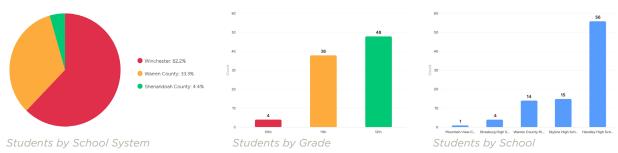

#### 2023 Attendee Data

Our 2023 conference had 90 attendees from 3 school systems.